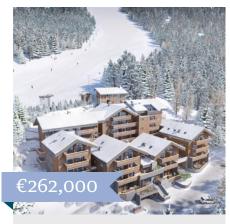

**Contact:** Pastures Greener *pasturesgreener.net* 

With direct access to the slopes in Les Carroz-d'Arâches, this new development is offering 40 apartments, including three apartments under €300k. Starting at €262k, there is a ground floor one-bedroom apartment with a shared terrace and a bunkroom which could also be used as a sauna room.

**Contact:** Alpine Property *alpine-property.com* 

€595,000

€680,000

This beautiful detached chalet is located just 300m from the slopes in the Alpine village of Thollon-les-Mémises with views across Lake Geneva. The property has two bedrooms, two bathrooms, a kitchen, a lounge and a dining area with a fireplace, as well as a separate studio on the lower floor.