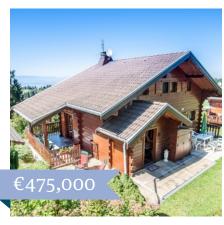

**Contact:** Alpine Property *alpine-property.com* 

€595,000

€680,000

This beautiful detached chalet is located just 300m from the slopes in the Alpine village of Thollon-les-Mémises with views across Lake Geneva. The property has two bedrooms, two bathrooms, a kitchen, a lounge and a dining area with a fireplace, as well as a separate studio on the lower floor.

Contact: Alpine Property World

Tel: 07769 616 160

Located in Passy with unparalleled mountain views, this spacious chalet comprises, over three floors, four bedrooms, three bathrooms, a garage and a terrace. The chalet sits on a large plot of 1,790m² and would make an ideal family home with the slopes nearby and Lac Vert in the *commune*.